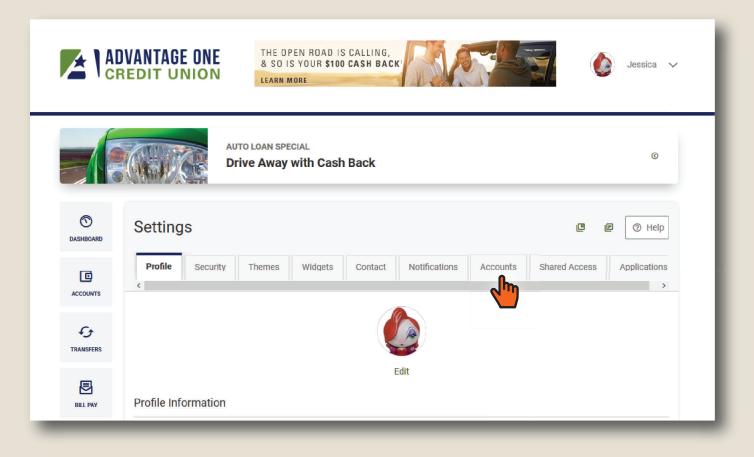

After you have verified that your deposits have shown up in your external account, log into your AOCU Online Banking account. You will have an Alert on your desktop reminding you that you have external accounts to confirm. If you do not see the alert, you can also click the down arrow next to your name and avatar and click "Settings". Either method delivers you to Settings.

Depending on the method you used in the previous step, you may need to navigate to the Accounts tab.

| DASHBOARD       | Settings         |                                               |                            | The Tele Tele Tele Tele Tele Tele Tele T |
|-----------------|------------------|-----------------------------------------------|----------------------------|------------------------------------------|
| ACCOUNTS        | Profile Security | Themes Widgets Contac                         | t Notifications Accounts S | hared Access Applications                |
| C)<br>TRANSFERS | Checking         |                                               | ⊕ Link an External.        | Account 🔹 PFM Settings                   |
| BILL PAY        | Savings          | My Checking<br>Checking - *0805-0200          | 名 Primary Owner            | Reorder Accounts                         |
| REWARDS         |                  | TRADITIONAL IRA SHARE<br>Savings - *0805-0401 | ≗ Primary Owner । । ♥      |                                          |
|                 |                  | PRIMARY SAVINGS                               | Primary Owner              |                                          |