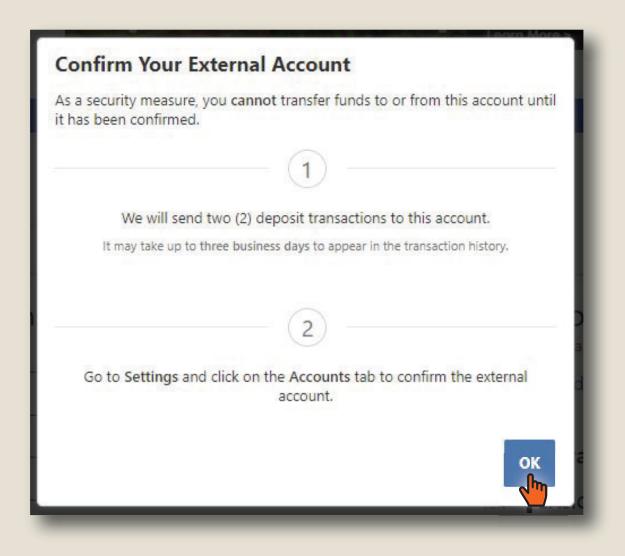

Once you have submitted your information, and entered the verification code the system sent you, you will receive instructions regarding how to confirm your external account. Click OK once you've read the instructions.

Two micro-deposits are sent to the account that you linked. You will need to wait for these to show up in the account and confirm the amounts of the deposits to complete linking your external account. As mentioned earlier, depending on the institution and when you do this process, the deposits could take up to three days to appear.