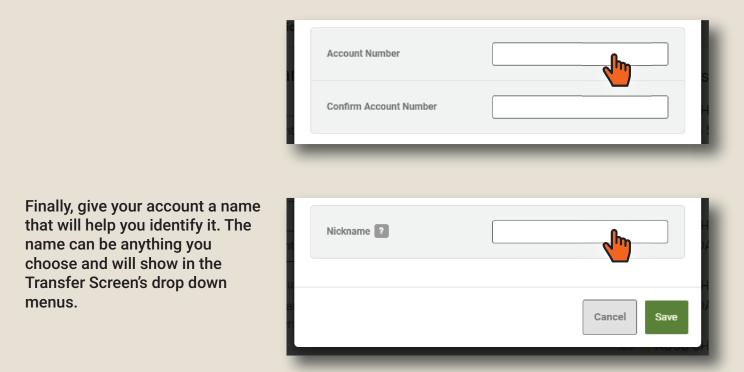

Routing Number

The next section simply asks for the account number at your other FI, and a confirmation of the number. We strongly suggest that you actually type it both times to make sure that you have not made an error in entering the account number.

Your completed form should look something like this example with your other Fls routing and account number information. Once you are satisfied you have the correct data entered, click "Save".

| Add Acco               | unt at another bank       | ×    |
|------------------------|---------------------------|------|
|                        |                           |      |
| Account Type           | Checking                  |      |
| Routing Number         | 123456789                 |      |
|                        |                           |      |
| Account Number         | 123A456                   |      |
| Confirm Account Number | 123A456                   |      |
|                        |                           |      |
| Nickname ?             | My Other Checking Account |      |
|                        |                           |      |
|                        | Cancel                    | Save |
|                        |                           |      |