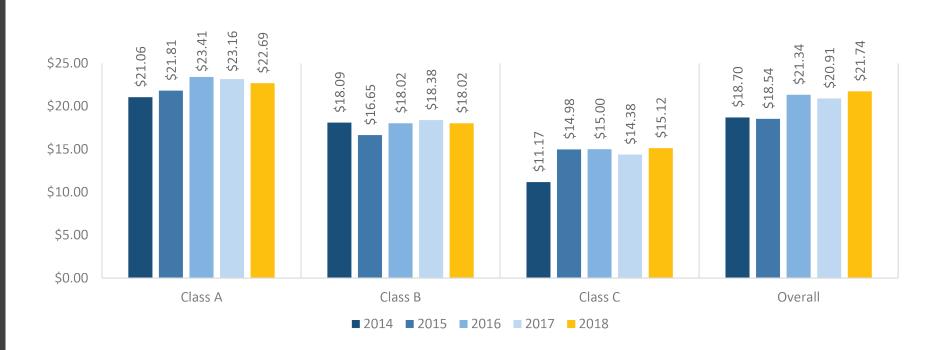

## IRVINE OFFICE PARK



# MINUTEMAN PLAZA V





2019 Market Update

#### **Market Indicators**

Utah County Market | Q4 2018

| Relative to prior period | Year Over<br>Year | Previous<br>Quarter |  |
|--------------------------|-------------------|---------------------|--|
| VACANCY                  | 0.40%             | 1.27%               |  |
| YTD ABSORPTION           | 553,876 SF        | 392,639 SF          |  |
| CONSTRUCTION             | 634,453 SF        | 151,447 SF          |  |
| RENTAL RATE*             | \$0.83            | \$0.43              |  |

Note: Construction is the change in Under Construction.

<sup>\*</sup>FS Rent for existing product, does not include asking rents currently under construction

#### **Lease Rates**

Current Lease Rate Overall \$21.74



#### **Under Construction**

Total Under Construction: 1,834,453 square feet



# TOTAL CONSTRUCTION POINT OF THE MOUNTAIN 2,288,175 Square Feet



## Market Activity

Significant Sales/Leases during 2018

| Tenant/ Landlord                            | Square Feet | City  |
|---------------------------------------------|-------------|-------|
| Park at Riverwoods (former Ancestry.com HQ) | 120,000     | Provo |
| Former Xactware Headquarters                | 75,172      | Orem  |
| Vivint SmartHome Headquarters               | 125,000     | Lehi  |
| Sandy Commerce Park                         | 125,000     | Sandy |