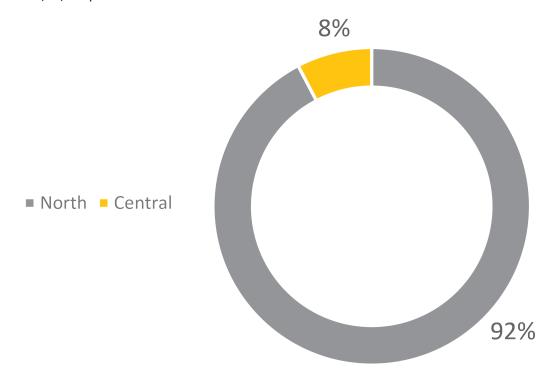

### **Market Indicators**

Utah County Market | Q4 2018

| Relative to prior period | Year Over<br>Year | Previous<br>Quarter |  |
|--------------------------|-------------------|---------------------|--|
| VACANCY                  | 0.40%             | 1.27%               |  |
| YTD ABSORPTION           | 553,876 SF        | 392,639 SF          |  |
| CONSTRUCTION             | 634,453 SF        | 151,447 SF          |  |
| RENTAL RATE*             | \$0.83            | \$0.43              |  |

Note: Construction is the change in Under Construction.

<sup>\*</sup>FS Rent for existing product, does not include asking rents currently under construction

#### **Lease Rates**

Current Lease Rate Overall \$21.74



#### **Under Construction**

Total Under Construction: 1,834,453 square feet



# TOTAL CONSTRUCTION POINT OF THE MOUNTAIN 2,288,175 Square Feet



## Market Activity

Significant Sales/Leases during 2018

| Tenant/ Landlord                            | Square Feet | City  |
|---------------------------------------------|-------------|-------|
| Park at Riverwoods (former Ancestry.com HQ) | 120,000     | Provo |
| Former Xactware Headquarters                | 75,172      | Orem  |
| Vivint SmartHome Headquarters               | 125,000     | Lehi  |
| Sandy Commerce Park                         | 125,000     | Sandy |