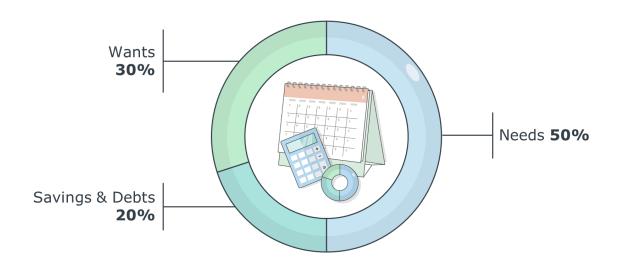

#### The 50/30/20 Budgeting Rule

## **Calculating Percentage Spent**

| Percentage spent on "needs" |  | Percentage spent on "wants" |  |  |  |
|-----------------------------|--|-----------------------------|--|--|--|
|                             |  |                             |  |  |  |
|                             |  |                             |  |  |  |
|                             |  |                             |  |  |  |