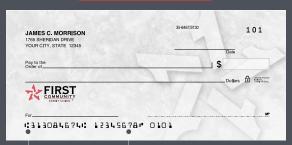

Routing Number 313084674

FIRST COMMUNITY CREDIT UNION Routing Number

Replace with your Member Number

### **MEMBER NUMBER**

<sup>1</sup>Certain criteria apply. Overdraft Privilege is available on some types of checking accounts. <sup>2</sup>P2P transfers are available for person to person payments through Online Banking. <sup>3</sup>APY= Annual Percentage Yield. .25% APY increase valid on first certificate only. Not valid on subsequent certificates. FCCU invites anyone who lives, works or worships in Harris, Fort Bend or Montgomery County to experience a First Rate difference with us.