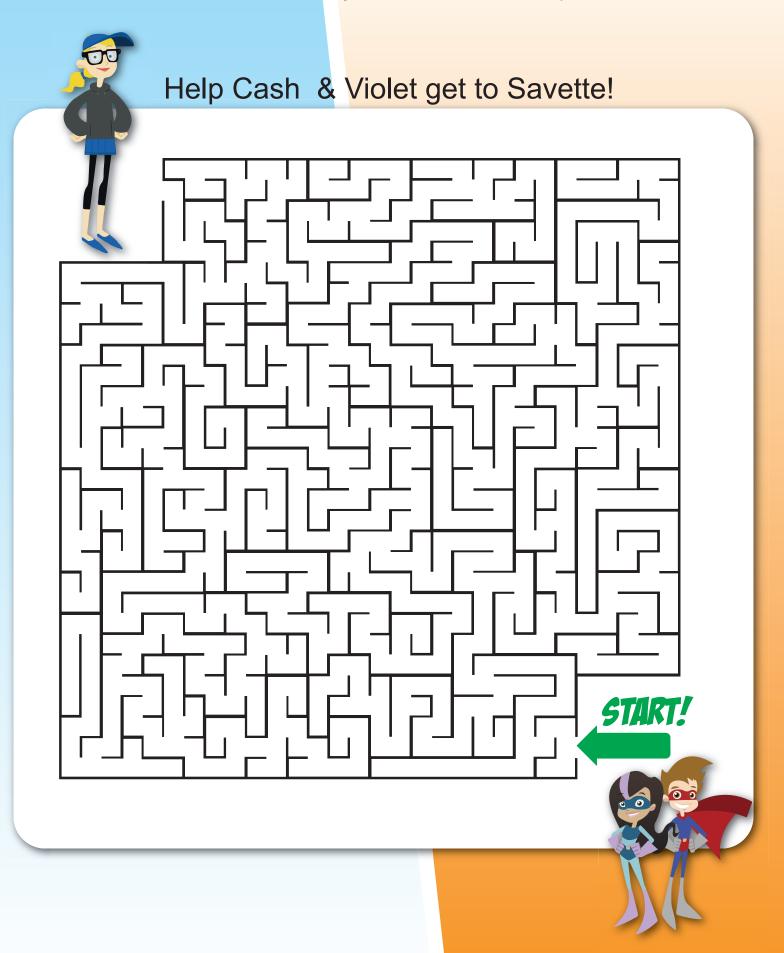

# SAVETTE'S MAZE CHALLENGE



# DR. SPENDIT'S DASTARDLY WORD SEARCH

Find the words in the list. Look forwards, backwards, up & down

| Т | Е | G | D | U | В | D | G | S | Ν | Υ | G | X | Q | Α |
|---|---|---|---|---|---|---|---|---|---|---|---|---|---|---|
| S | Q | G | S | I | Ο | X | Н | Α | F | Т | Р | D | J | L |
| Е | L | R | D | Ν | F | В | M | V | Т | I | X | 0 | X | L |
| V | W | Α | Α | F | Α | С | Υ | I | U | Ν | I | 0 | Ν | Ο |
| Ν | Υ | Т | 0 | L | S | K | Ν | Ν | X | U | U | F | Q | W |
| I | Е | K | Α | G | Α | K | X | G | K | M | Е | J | Ν | Α |
| Т | 1 | Ν | X | K | 0 | D | С | S | S | M | 0 | X | W | N |
| М | С | G | K | Т | Р | Е | V | Е | Р | 0 | M | N | 0 | С |
| Е | Z | J | K | С | Т | Р | U | Α | Н | С | Q | I | Е | Е |
| В | K | Р | D | I | J | 0 | R | G | Н | С | R | J | X | Υ |
| X | Е | Z