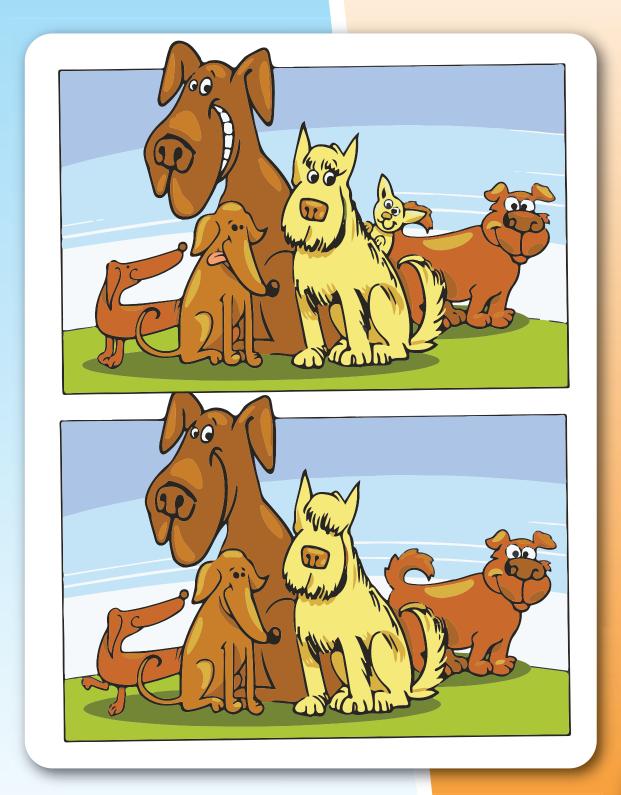

# ME-ME'S PICTURE CHALLENGE

The Me-Me's have hidden 5 diffferences, can you find them?